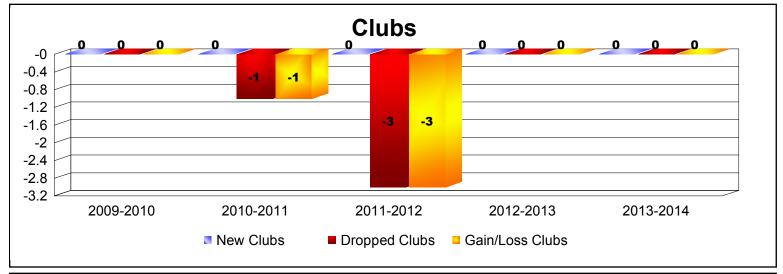

District 27 E1 As of June 2014 Cumulative

| Year      | New<br>Clubs | Dropped<br>Clubs | Gain/<br>Loss<br>Clubs | New<br>Members | Charter<br>Members | Reinstate<br>Members | Transfer<br>Members | Total<br>Member<br>Added | Total<br>Members<br>Dropped | Gain/<br>Loss<br>Members |
|-----------|--------------|------------------|------------------------|----------------|--------------------|----------------------|---------------------|--------------------------|-----------------------------|--------------------------|
| 2009-2010 | 0            | 0                | 0                      | 144            | 0                  | 5                    | 8                   | 157                      | -187                        | -30                      |
| 2010-2011 | 0            | -1               | -1                     | 160            | 0                  | 6                    | 2                   | 168                      | -184                        | -16                      |
| 2011-2012 | 0            | -3               | -3                     | 132            | 0                  | 7                    | 5                   | 144                      | -209                        | -65                      |
| 2012-2013 | 0            | 0                | 0                      | 156            | 0                  | 11                   | 5                   | 172                      | -165                        | 7                        |
| 2013-2014 | 0            | 0                | 0                      | 142            | 0                  | 11                   | 5                   | 158                      | -188                        | -30                      |
| Average   | 0            | -1               | -1                     | 147            | 0                  | 8                    | 5                   | 160                      | -187                        | -27                      |