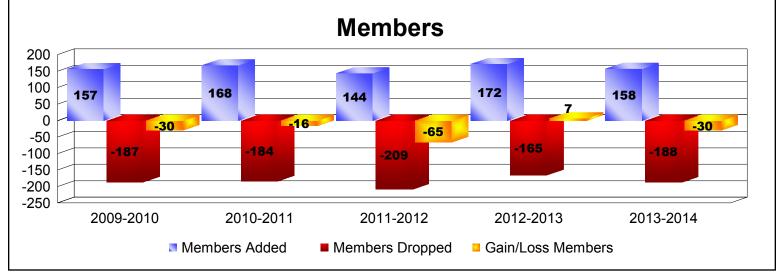

District 27 E1 As of June 2014 Cumulative

| Year      | New<br>Clubs | Dropped<br>Clubs | Gain/<br>Loss<br>Clubs | New<br>Members | Charter<br>Members | Reinstate<br>Members | Transfer<br>Members | Total<br>Member<br>Added | Total<br>Members<br>Dropped | Gain/<br>Loss<br>Members |
|-----------|--------------|------------------|------------------------|----------------|--------------------|----------------------|---------------------|--------------------------|-----------------------------|--------------------------|
| 2009-2010 | 0            | 0                | 0                      | 144            | 0                  | 5                    | 8                   | 157                      | -187                        | -30                      |
| 2010-2011 | 0            | -1               | -1                     | 160            | 0                  | 6                    | 2                   | 168                      | -184                        | -16                      |
| 2011-2012 | 0            | -3               | -3                     | 132            | 0                  | 7                    | 5                   | 144                      | -209                        | -65                      |
| 2012-2013 | 0            | 0                | 0                      | 156            | 0                  | 11                   | 5                   | 172                      | -165                        | 7                        |
| 2013-2014 | 0            | 0                | 0                      | 142            | 0                  | 11                   | 5                   | 158                      | -188                        | -30                      |
| Average   | 0            | -1               | -1                     | 147            | 0                  | 8                    | 5                   | 160                      | -187                        | -27                      |